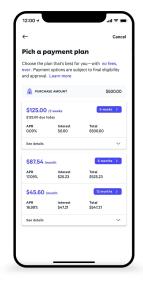

Total: Payment method:
\$000.00 Affirm

The customer will **select the payment plan** that's right for them and **review their loan** to complete their purchase

That's it! The customer has successfully purchased with Affirm